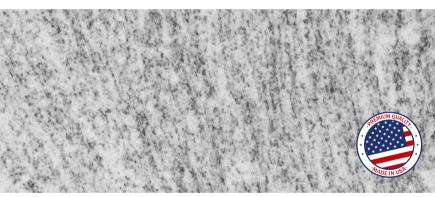

### DAKOTA GRAY

Our newest granite, Dakota Gray, is a beautiful yet durable gray-colored stone. Its muted white tones and subtle color mottling make it perfect for memorials, mausoleums, columbariums, and civic projects.