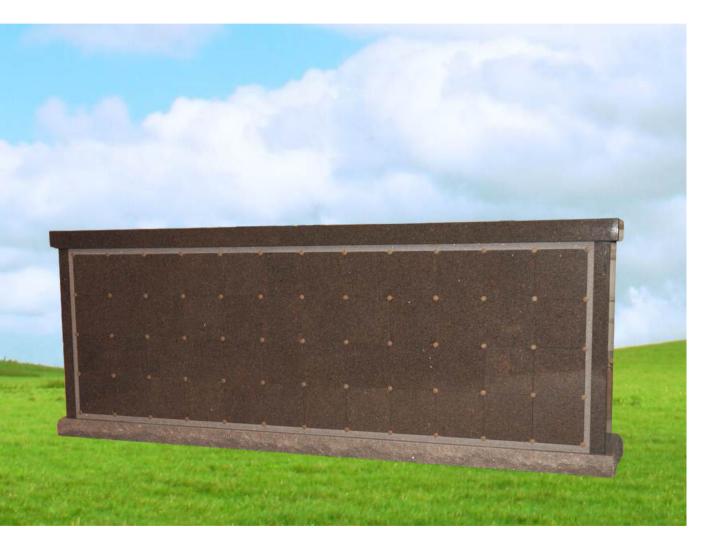

DG0815 NICHES: 18 WEIGHT: 5,803 LBS SIZE: 4-8 x 2-7 x 4-6

- 9 Niches Per Side
- Pre-Assembled
- Concrete Niches with Liner
- Full Perpetual Granite Warranty

DG9248 NICHES: 48 WEIGHT: 12,384 LBS SIZE: 8-3 x 2-7 x 5-8

- 24 Niches Per Side
- Pre-Assembled
- Concrete Niches with Liner
- Full Perpetual Granite Warranty

DG9296 NICHES: 96 WEIGHT: 13,872 LBS SIZE: 6-7 x 6-7 x 7-0

- 24 Niches Per Side
- Pre-Assembled
- Concrete Niches with Liner
- Full Perpetual Granite Warranty

DG0816 NICHES: 64 WEIGHT: 15,825 LBS SIZE: 10-4 x 2-7 x 5-4

- 32 Niches Per Side
- Pre-Assembled
- Concrete Niches with Liner
- Full Perpetual Granite Warranty

168 single niches

DG0812 NICHES: 40 Double Depth WEIGHT: 19,000 LBS SIZE: 5-6 x 5-6 x 7-0