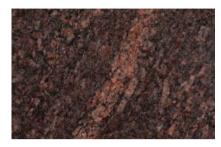

#### DG2407 NICHES: 80 Single Sided WEIGHT: 33,984 LBS SIZE: 36-1 x 6-3 x 2-3

- Partially Pre-Assembled, Onsite Assembly Required.
- Concrete Niches with Liner
- Full Perpetual Granite Warranty

Dakota Granite® is proud of our domestically produced **Dakota Mahogany®**. Dakota Mahogany® is quarried near Milbank, South Dakota, and continues to be the mahogany granite by which all other granites are measured.

# DAKOTA MAHOGANY

### Dakota Mahogany<sup>®</sup> **RUSHMORE**

Rushmore shares the same characteristics as Select Mahogany but may vary in color and/or texture appearing as streaks and/or spots. Streaks will not be over 1" wide and spots will not be over 4" x 4" or 16 square inches. Rushmore is the value leader from our company and is our largest selling grade.