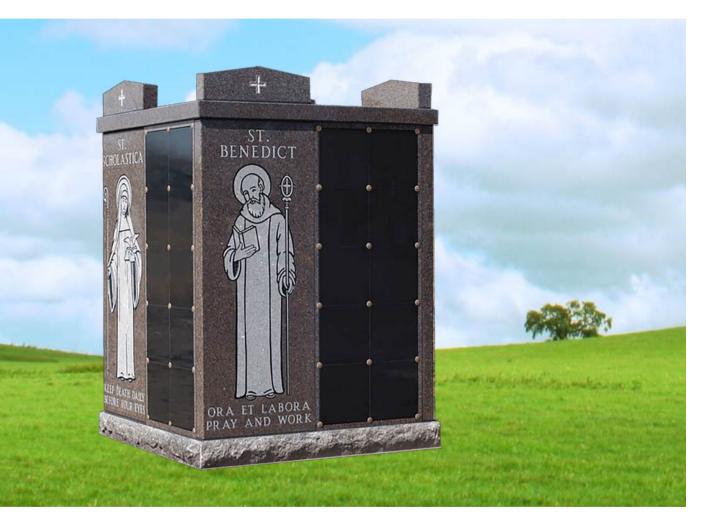

#### DG2407 NICHES: 80 Single Sided WEIGHT: 33,984 LBS SIZE: 36-1 x 6-3 x 2-3

- Partially Pre-Assembled, Onsite Assembly Required.
- Concrete Niches with Liner
- Full Perpetual Granite Warranty

Dakota Granite® is proud of our domestically produced **Dakota Mahogany®**. Dakota Mahogany® is quarried near Milbank, South Dakota, and continues to be the mahogany granite by which all other granites are measured.

# DAKOTA MAHOGANY