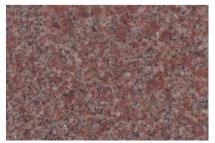

#### DG2407 NICHES: 80 Single Sided WEIGHT: 33,984 LBS SIZE: 36-1 x 6-3 x 2-3

- Partially Pre-Assembled, Onsite Assembly Required.
- Concrete Niches with Liner
- Full Perpetual Granite Warranty

Dakota Granite® is proud of our domestically produced **Dakota Mahogany®**. Dakota Mahogany® is quarried near Milbank, South Dakota, and continues to be the mahogany granite by which all other granites are measured.

### Dakota Mahogany<sup>®</sup> **RUSHMORE**

Rushmore shares the same characteristics as Select Mahogany but may vary in color and/or texture appearing as streaks and/or spots. Streaks will not be over 1" wide and spots will not be over 4" x 4" or 16 square inches. Rushmore is the value leader from our company and is our largest selling grade.