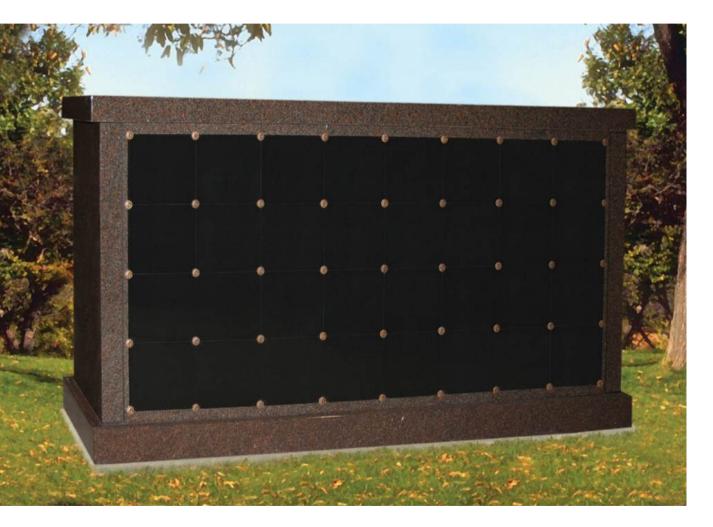

DG0816 NICHES: 64 WEIGHT: 15,825 LBS SIZE: 10-4 x 2-7 x 5-4

- 32 Niches Per Side
- Pre-Assembled
- Concrete Niches with Liner
- Full Perpetual Granite Warranty

168 single niches

DG0812 NICHES: 40 Double Depth WEIGHT: 19,000 LBS SIZE: 5-6 x 5-6 x 7-0

- 10 Double Depth Niches Per Side
- Pre-Assembled
- All Granite Construction, Granite Niches
- Full Perpetual Warranty

175 niches with a mix of singles and companions

IIIII

100