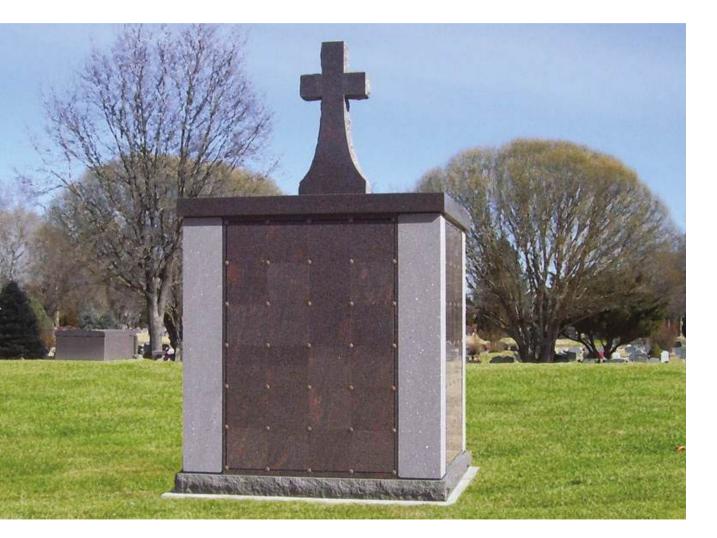

## **COMMUNITY COLUMBARIA**

Our community columbaria are constructed to withstand the test of time and serve as a lasting tribute to the members of our community who are no longer with us. Our columbaria are crafted from high-quality granite, these buildings reflect the values of our community and stand as a testament to the enduring impact of those who have left a legacy. By investing in our community columbaria, individuals can create a lasting memorial that honors the lives and contributions of those who have been integral to our shared community.

96 single niches and 48 companion niches

80 companion niches and 10 single niches

DG2306 96 niche Octogon Single Niches: 48 Double Niches: 48 Weight: 24,782 LBS

- 6" floor and roof thickness
- Polished exterior
- All-Granite Construction
- Full Perpetual Warranty