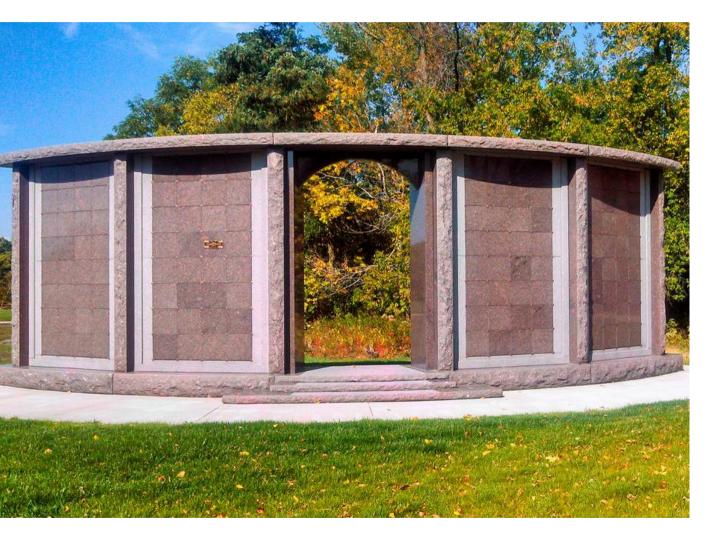

## **COMMUNITY COLUMBARIA**

Our community columbaria are constructed to withstand the test of time and serve as a lasting tribute to the members of our community who are no longer with us. Our columbaria are crafted from high-quality granite, these buildings reflect the values of our community and stand as a testament to the enduring impact of those who have left a legacy. By investing in our community columbaria, individuals can create a lasting memorial that honors the lives and contributions of those who have been integral to our shared community.

96 single niches and 48 companion niches

80 companion niches and 10 single niches

DG2306 96 niche Octogon Single Niches: 48 Double Niches: 48 Weight: 24,782 LBS

- 6" floor and roof thickness
- Polished exterior
- All-Granite Construction
- Full Perpetual Warranty