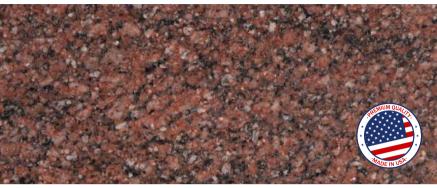

#### DG2407 NICHES: 80 Single Sided WEIGHT: 33,984 LBS SIZE: 36-1 x 6-3 x 2-3

- Partially Pre-Assembled, Onsite Assembly Required.
- Concrete Niches with Liner
- Full Perpetual Granite Warranty

Dakota Granite® is proud of our domestically produced **Dakota Mahogany®**. Dakota Mahogany® is quarried near Milbank, South Dakota, and continues to be the mahogany granite by which all other granites are measured.