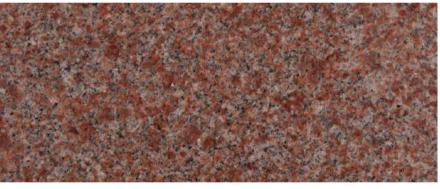

#### DG2407 NICHES: 80 Single Sided WEIGHT: 33,984 LBS SIZE: 36-1 x 6-3 x 2-3

- Partially Pre-Assembled, Onsite Assembly Required.
- Concrete Niches with Liner
- Full Perpetual Granite Warranty

Dakota Granite® is proud of our domestically produced **Dakota Mahogany®**. Dakota Mahogany® is quarried near Milbank, South Dakota, and continues to be the mahogany granite by which all other granites are measured.

# DAKOTA MAHOGANY