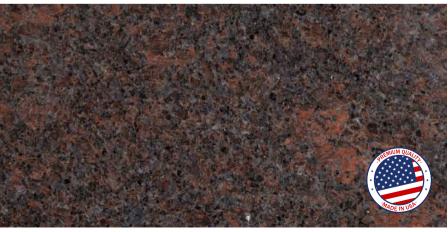

#### DG2407 NICHES: 80 Single Sided WEIGHT: 33,984 LBS SIZE: 36-1 x 6-3 x 2-3

- Partially Pre-Assembled, Onsite Assembly Required.
- Concrete Niches with Liner
- Full Perpetual Granite Warranty

Dakota Granite® is proud of our domestically produced **Dakota Mahogany®**. Dakota Mahogany® is quarried near Milbank, South Dakota, and continues to be the mahogany granite by which all other granites are measured.

### Dakota Mahogany<sup>®</sup> **RUSHMORE**

Rushmore shares the same characteristics as Select Mahogany but may vary in color and/or texture appearing as streaks and/or spots. Streaks will not be over 1" wide and spots will not be over 4" x 4" or 16 square inches. Rushmore is the value leader from our company and is our largest selling grade.