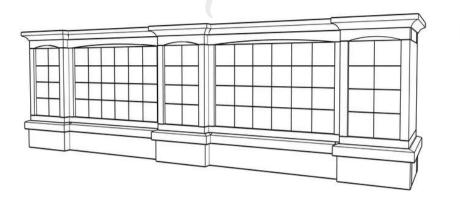

#### DG1006 NICHES: 256 WEIGHT: 207,334 LBS SIZE: 35-3 x 4-8 x 15-11

- 128 Niches Per Side
- Partially Pre-Assembled, Onsite Assembly Required.
- Concrete Niches with Liner
- Full Perpetual Granite Warranty

#### DG2407 NICHES: 80 Single Sided WEIGHT: 33,984 LBS SIZE: 36-1 x 6-3 x 2-3

- Partially Pre-Assembled, Onsite Assembly Required.
- Concrete Niches with Liner
- Full Perpetual Granite Warranty

Dakota Granite® is proud of our domestically produced **Dakota Mahogany®**. Dakota Mahogany® is quarried near Milbank, South Dakota, and continues to be the mahogany granite by which all other granites are measured.