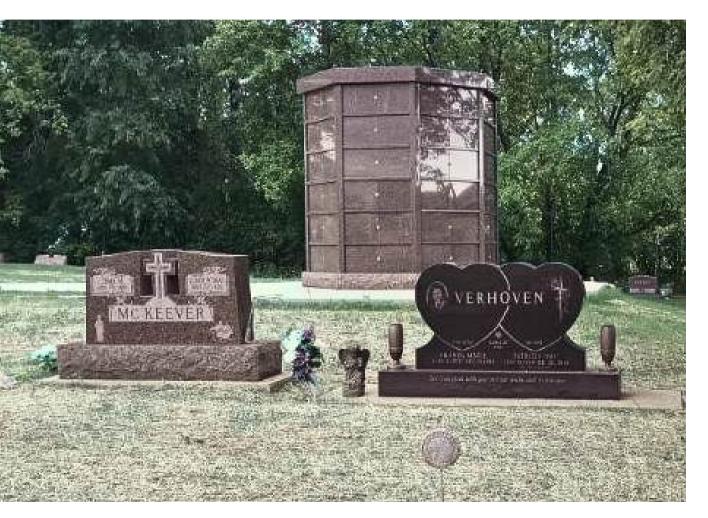

to supporting you through every step, from initial design conception to seamless installation, ensuring an excellent experience for you and your customers.

## **COMMUNITY COLUMBARIA**

Our community columbaria are constructed to withstand the test of time and serve as a lasting tribute to the members of our community who are no longer with us. Our columbaria are crafted from high-quality granite, these buildings reflect the values of our community and stand as a testament to the enduring impact of those who have left a legacy. By investing in our community columbaria, individuals can create a lasting memorial that honors the lives and contributions of those who have been integral to our shared community.

96 single niches and 48 companion niches

80 companion niches and 10 single niches



DG2306 96 niche Octogon Single Niches: 48 Double Niches: 48 Weight: 24,782 LBS

- 6" floor and roof thickness
- Polished exterior
- All-Granite Construction
- Full Perpetual Warranty





DG0815 NICHES: 18 WEIGHT: 5,803 LBS SIZE: 4-8 x 2-7 x 4-6

- 9 Niches Per Side
- Pre-Assembled
- Concrete Niches with Liner
- Full Perpetual Granite Warranty





DG9248 NICHES: 48 WEIGHT: 12,384 LBS SIZE: 8-3 x 2-7 x 5-8

- 24 Niches Per Side
- Pre-Assembled
- Concrete Niches with Liner
- Full Perpetual Granite Warranty





DG9296 NICHES: 96 WEIGHT: 13,872 LBS SIZE: 6-7 x 6-7 x 7-0

- 24 Niches Per Side
- Pre-Assembled
- Concrete Niches with Liner
- Full Perpetual Granite Warranty





DG0816 NICHES: 64 WEIGHT: 15,825 LBS SIZE: 10-4 x 2-7 x 5-4

- 32 Niches Per Side
- Pre-Assembled
- Concrete Niches w