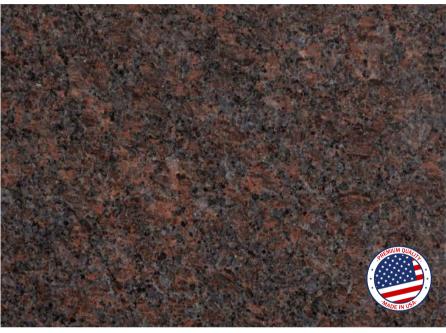

#### DG2407 NICHES: 80 Single Sided WEIGHT: 33,984 LBS SIZE: 36-1 x 6-3 x 2-3

- Partially Pre-Assembled, Onsite Assembly Required.
- Concrete Niches with Liner
- Full Perpetual Granite Warranty

Dakota Granite® is proud of our domestically produced **Dakota Mahogany®**. Dakota Mahogany® is quarried near Milbank, South Dakota, and continues to be the mahogany granite by which all other granites are measured.

### Dakota Mahogany<sup>®</sup> **RUSHMORE**

Rushmore shares the same characteristics as Select Mahogany but may vary in color and/or texture appearing as streaks and/or spots. Streaks will not be over 1" wide and spots will not be over 4" x 4" or 16 square inches. Rushmore is the value leader from our company and is our largest selling grade.