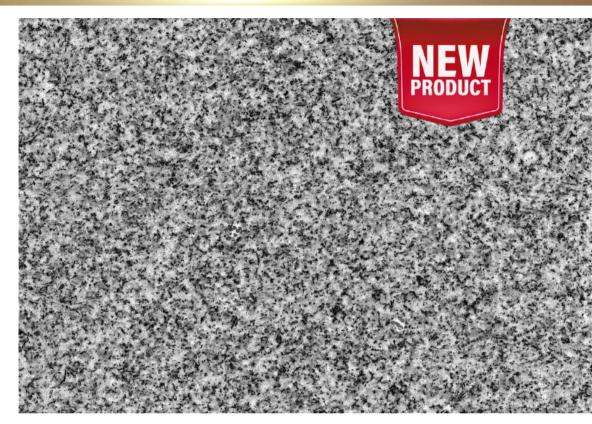

### Dakota Mahogany<sup>®</sup> **RUSHMORE**

Rushmore shares the same characteristics as Select Mahogany but may vary in color and/or texture appearing as streaks and/or spots. Streaks will not be over 1" wide and spots will not be over 4" x 4" or 16 square inches. Rushmore is the value leader from our company and is our largest selling grade.