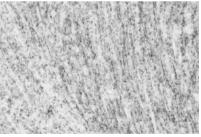

### Dakota Mahogany<sup>®</sup> **RUSHMORE**

Rushmore shares the same characteristics as Select Mahogany but may vary in color and/or texture appearing as streaks and/or spots. Streaks will not be over 1" wide and spots will not be over 4" x 4" or 16 square inches. Rushmore is the value leader from our company and is our largest selling grade.