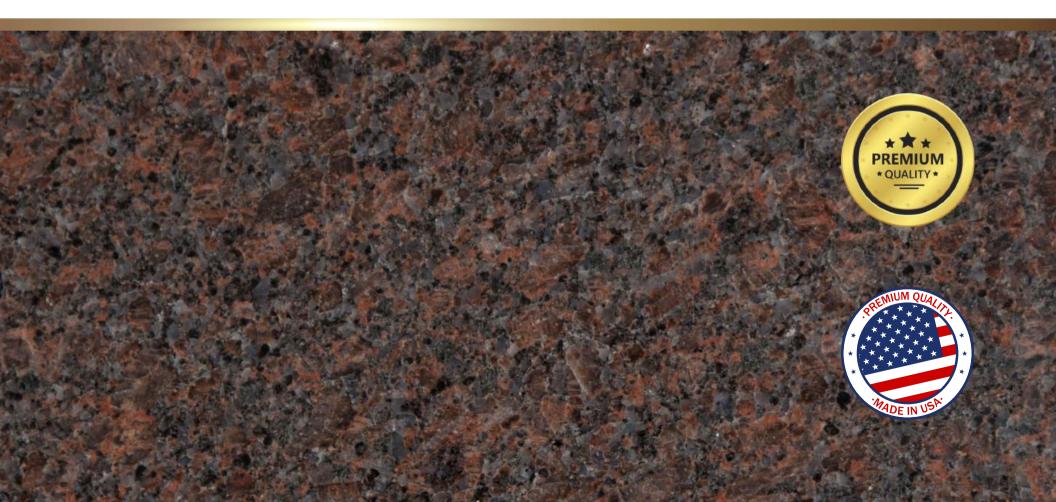

#### DG2407 NICHES: 80 Single Sided WEIGHT: 33,984 LBS SIZE: 36-1 x 6-3 x 2-3

- Partially Pre-Assembled, Onsite Assembly Required.
- Concrete Niches with Liner
- Full Perpetual Granite Warranty

Dakota Granite® is proud of our domestically produced **Dakota Mahogany®**. Dakota Mahogany® is quarried near Milbank, South Dakota, and continues to be the mahogany granite by which all other granites are measured.

### Dakota Mahogany<sup>®</sup> **RUSHMORE**

Rushmore shares the same characteristics as Select Mahogany but may vary in color and/or texture appearing as streaks and/or spots. Streaks will not be over 1" wide and spots will not be over 4" x 4" or 16 square inches. Rushmore is the value leader from our company and is our largest selling grade.