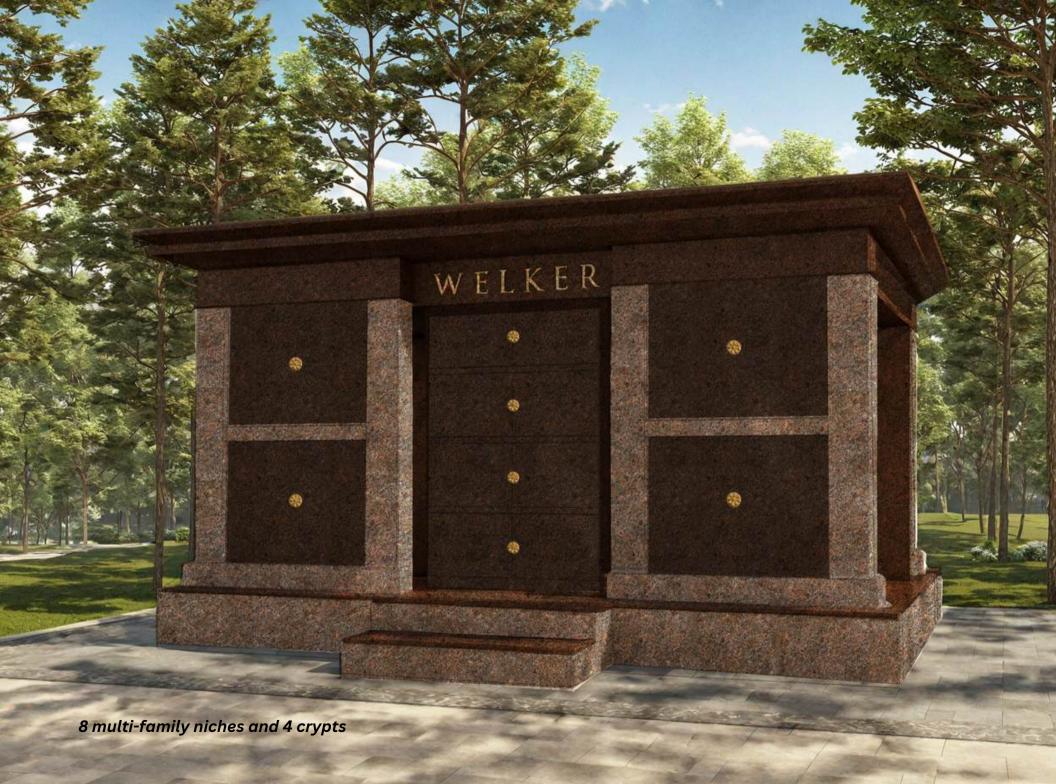

## **COMMUNITY COLUMBARIA**

Our community columbaria are constructed to withstand the test of time and serve as a lasting tribute to the members of our community who are no longer with us. Our columbaria are crafted from high-quality granite, these buildings reflect the values of our community and stand as a testament to the enduring impact of those who have left a legacy. By investing in our community columbaria, individuals can create a lasting memorial that honors the lives and contributions of those who have been integral to our shared community.