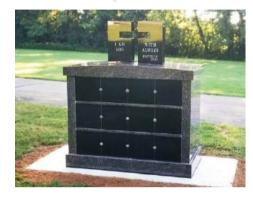

## **COMMUNITY COLUMBARIA**

Our community columbaria are constructed to withstand the test of time and serve as a lasting tribute to the members of our community who are no longer with us. Our columbaria are crafted from high-quality granite, these buildings reflect the values of our community and stand as a testament to the enduring impact of those who have left a legacy. By investing in our community columbaria, individuals can create a lasting memorial that honors the lives and contributions of those who have been integral to our shared community.

96 single niches and 48 companion niches

80 companion niches and 10 single niches

DG2306 96 niche Octogon Single Niches: 48 Double Niches: 48 Weight: 24,782 LBS

- 6" floor and roof thickness
- Polished exterior
- All-Granite Construction
- Full Perpetual Warranty