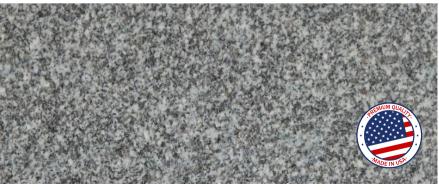

#### Superior Black is one of our most popular

**granites.** It is a black granite with a mediumgrained texture that sandblasts and contrasts nicely. Superior Black is quarried in Minnesota and is priced competitively for memorials, columbariums, and mausoleums.