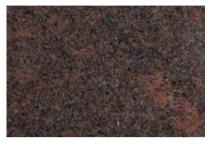

#### DG2407 NICHES: 80 Single Sided WEIGHT: 33,984 LBS SIZE: 36-1 x 6-3 x 2-3

- Partially Pre-Assembled, Onsite Assembly Required.
- Concrete Niches with Liner
- Full Perpetual Granite Warranty

Dakota Granite® is proud of our domestically produced **Dakota Mahogany®**. Dakota Mahogany® is quarried near Milbank, South Dakota, and continues to be the mahogany granite by which all other granites are measured.

# DAKOTA MAHOGANY