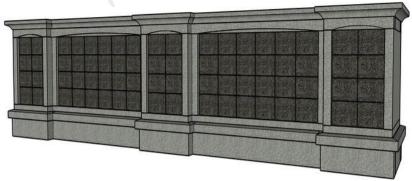

#### DG1006 NICHES: 256 WEIGHT: 207,334 LBS SIZE: 35-3 x 4-8 x 15-11

- 128 Niches Per Side
- Partially Pre-Assembled, Onsite Assembly Required.
- Concrete Niches with Liner
- Full Perpetual Granite Warranty

#### DG2407 NICHES: 80 Single Sided WEIGHT: 33,984 LBS SIZE: 36-1 x 6-3 x 2-3

- Partially Pre-Assembled, Onsite Assembly Required.
- Concrete Niches with Liner
- Full Perpetual Granite Warranty

Dakota Granite® is proud of our domestically produced **Dakota Mahogany®**. Dakota Mahogany® is quarried near Milbank, South Dakota, and continues to be the mahogany granite by which all other granites are measured.