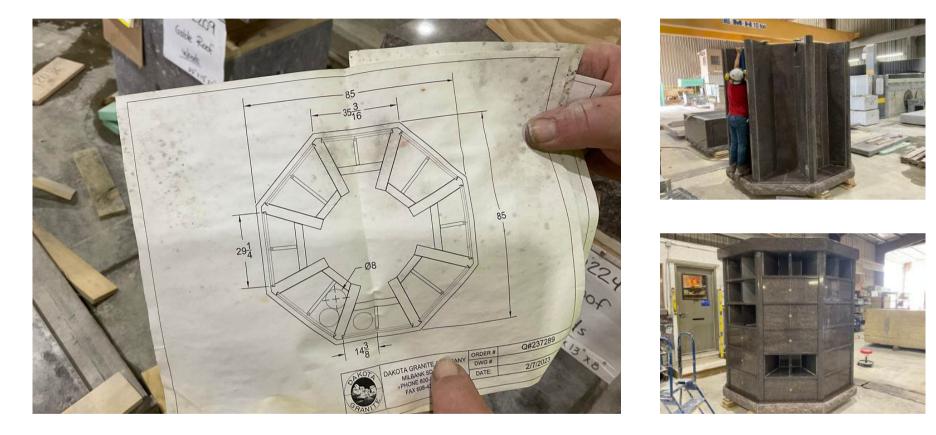

96 single niches and 48 companion niches

80 companion niches and 10 single niches

DG2306 96 niche Octogon Single Niches: 48 Double Niches: 48 Weight: 24,782 LBS

- 6" floor and roof thickness
- Polished exterior
- All-Granite Construction
- Full Perpetual Warranty

#### DG2407 NICHES: 80 Single Sided WEIGHT: 33,984 LBS SIZE: 36-1 x 6-3 x 2-3

- Partially Pre-Assembled, Onsite Assembly Required.
- Concrete Niches with Liner
- Full Perpetual Granite Warranty

Dakota Granite® is proud of our domestically produced **Dakota Mahogany®**. Dakota Mahogany® is quarried near Milbank, South Dakota, and continues to be the mahogany granite by which all other granites are measured.