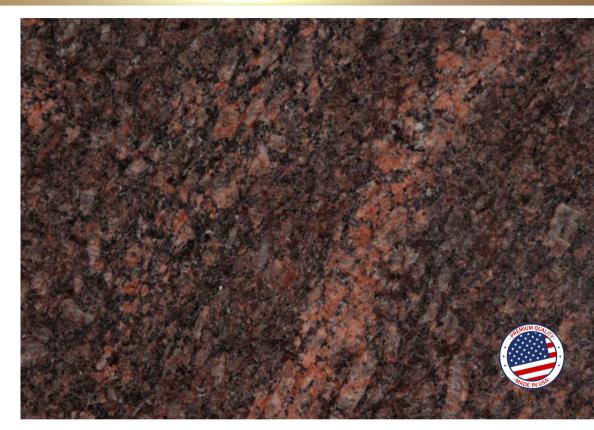

### Dakota Mahogany<sup>®</sup> **RUSHMORE**

Rushmore shares the same characteristics as Select Mahogany but may vary in color and/or texture appearing as streaks and/or spots. Streaks will not be over 1" wide and spots will not be over 4" x 4" or 16 square inches. Rushmore is the value leader from our company and is our largest selling grade.

Dakota Mahogany® Rushmore

Dakota Mahogany® Sunset

Dakota Mahogany® Sunset is a multi-colored granite. It varies from standard granite procedures in that it is selected for a wide range of colors. In addition, it is variegated, with every piece being unique.