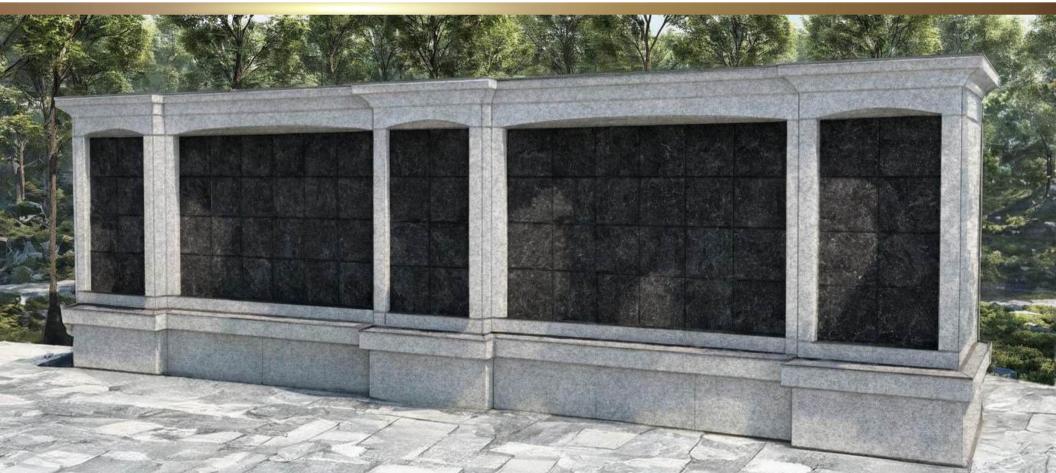

## **COMMUNITY COLUMBARIA**

Our community columbaria are constructed to withstand the test of time and serve as a lasting tribute to the members of our community who are no longer with us. Our columbaria are crafted from high-quality granite, these buildings reflect the values of our community and stand as a testament to the enduring impact of those who have left a legacy. By investing in our community columbaria, individuals can create a lasting memorial that honors the lives and contributions of those who have been integral to our shared community.